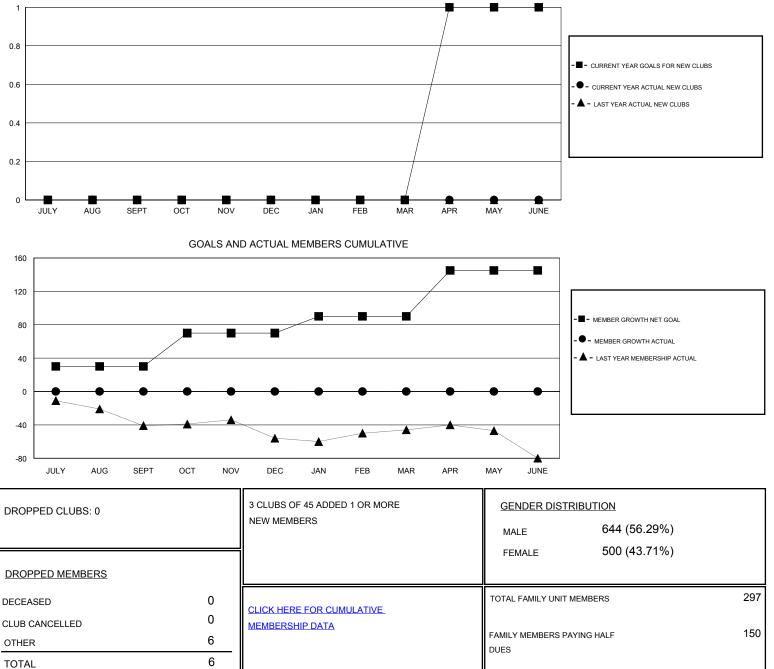

## District 19 D

Results as of: 7/31/2019

| GMT:                           | LOCATION WASHINGTON |   |   |                                  |    |    | GMT CA |
|--------------------------------|---------------------|---|---|----------------------------------|----|----|--------|
| Clubs<br>RESULTS FOR 2019-2020 |                     |   |   | Members<br>RESULTS FOR 2019-2020 |    |    |        |
|                                |                     |   |   |                                  |    |    |        |
| JULY/AUG/SEPT                  | 0                   | 0 | 0 | JULY/AUG/SEPT                    | 30 | 10 | 6      |
| DCT/NOV/DEC                    | 0                   | 0 | 0 | OCT/NOV/DEC                      | 40 | 0  | 0      |
| AN/FEB/MAR                     | 0                   | 0 | 0 | JAN/FEB/MAR                      | 20 | 0  | 0      |
| APR/MAY/JUNE                   | 1                   | 0 | 0 | APR/MAY/JUNE                     | 55 | 0  | 0      |